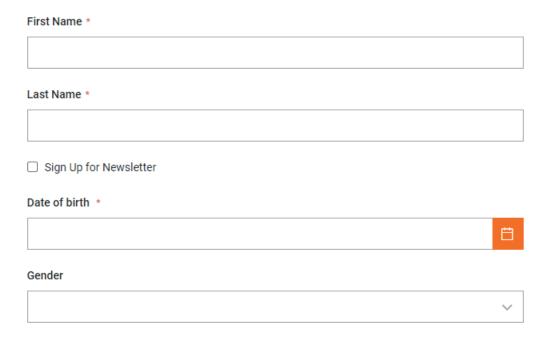

# INSTRUCTIONS

creating a repair request (RMA)



nown, please select your country to be directed to the correct store.



# **Create New Customer Account**

### Personal Information





#### My Account

My Orders

Address Book

Account Information

Gift Card

My Product Reviews

**Newsletter Subscriptions** 

My Returns

My Devices

Step 4 select

# My Account

### **Account Information**

Contact Information

Edit | Change Password

#### Newsletters

You aren't subscribed to our newsletter.

Edit

## Address Book Manage Addresses

#### **Default Billing Address**

You have not set a default billing address.

Edit Address

#### **Default Shipping Address**

You have not set a default shipping address.

Edit Address



My Account

My Orders

Address Book

Account Information

Gift Card

My Product Reviews

**Newsletter Subscriptions** 

My Returns

My Devices



Fill in all the information.



### Thank you for registering your device.

My Account

My Orders

Address B