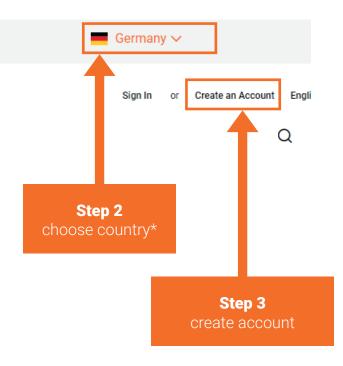

# INSTRUCTIONS

creating a repair request (RMA)

nown, please select your country to be directed to the correct store.