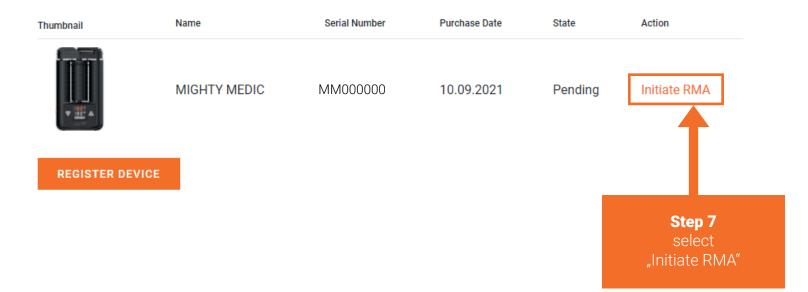

# My Devices

# **Step 8** fill in RMA

My Orders

Address Book

Account Information

Gift Card

My Product Reviews

Newsletter Subscriptions

My Returns