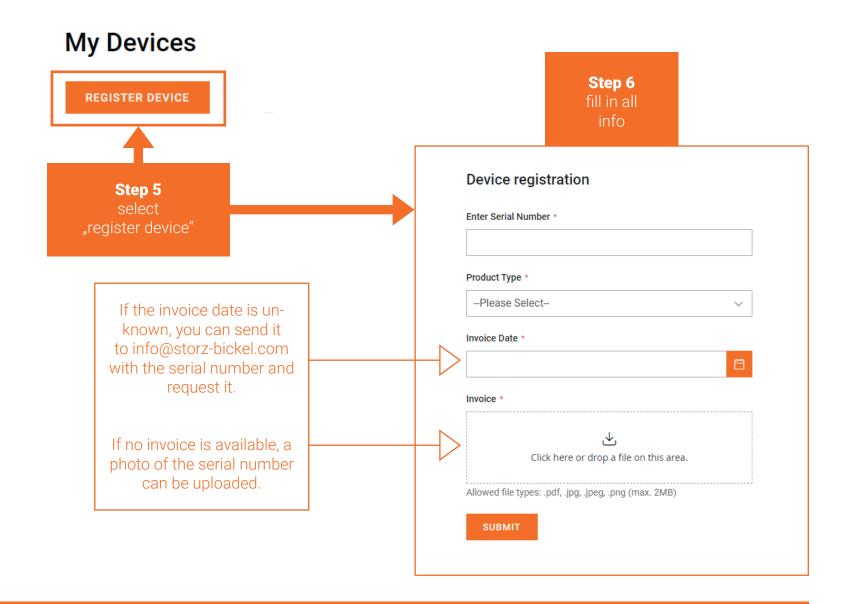

My Devices

Step 4 select

My Product Reviews

**Newsletter Subscriptions** 

My Returns

My Devices

Fill in all the information.