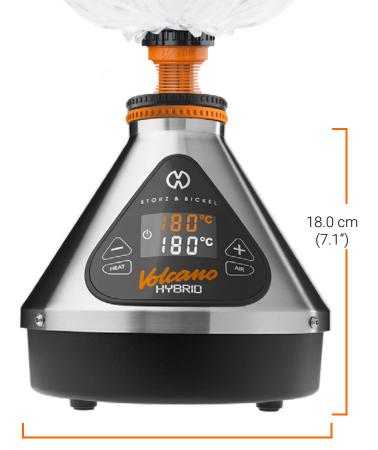

ANO MEDIC 2 and the MIGHTY<sup>+</sup> MEDIC ensure an effective inhalation. They vaporize cannabinoids by hot air, without combustion. As a result, no harmful combustibles are produced. Studies have shown that at least 1/3 of the cannabinoids used in the device enter the bloodstream. VAPORMED Inhalers have been used in numerous medical studies and have established their reputation as certified medical inhalers for cannabinoids, licensed for Europe, Canada and other countries.\*

# MEDIC VALVE BALLOON

The removable Valve Balloon allows a large freedom of movement and an application independent of the basic device. Inhalation out of the Valve Balloon is comfortable due to practically no draw resistance. The VOLCANO MEDIC 2 also has the option of inhaling directly from an attachable Tube.



20.0 cm (7.9")

VOLCANO MEDIC 2 PPN: 111588550156

## MEDICAL AND PORTABLE

MIGHTY<sup>+</sup> MEDIC is the successor of the first medically approved portable cannabis vaporizer. It uses a combined air and radiation heater that ensures efficient vaporization from the first breath.

The portable, battery-powered MIGHTY<sup>+</sup> MEDIC Vaporizer is easy to use. The two high-performance rechargeable batteries ensure a long service life and a short heat-up time. It also has a cooling unit for pleasant inhalation.



MIGHTY+ MEDIC PPN: 111661680357

\*More information on www.vapormed.com