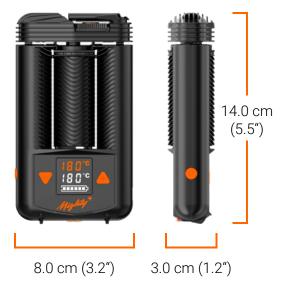

## MEDICAL AND PORTABLE

MIGHTY<sup>+</sup> MEDIC is the successor of the first medically approved portable cannabis vaporizer. It uses a combined air and radiation heater that ensures efficient vaporization from the first breath.

The portable, battery-powered MIGHTY<sup>+</sup> MEDIC Vaporizer is easy to use. The two high-performance rechargeable batteries ensure a long service life and a short heat-up time. It also has a cooling unit for pleasant inhalation.

MIGHTY+ MEDIC PPN: 111661680357

\*More information on www.vapormed.com