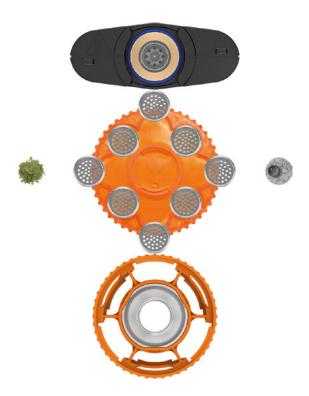

#### DOSING CAPSULES

For clean and easy loading. Dosing Capsules can be prefilled, stored in the Magazine, and inserted into the Filling Chamber before operation. This way, patients have their daily doses contained and portable.

Dosing Capsules are suitable for herbs. Liquids can be used with the additional Filling Pad.\*

Also compatible with the VOLCANO MEDIC 2 in combination with the MEDIC VALVE Dosing Capsule Adapter.

\*Cannabinoids dissolved in alcohol are only suitable for the VOLCANO MEDIC 2.